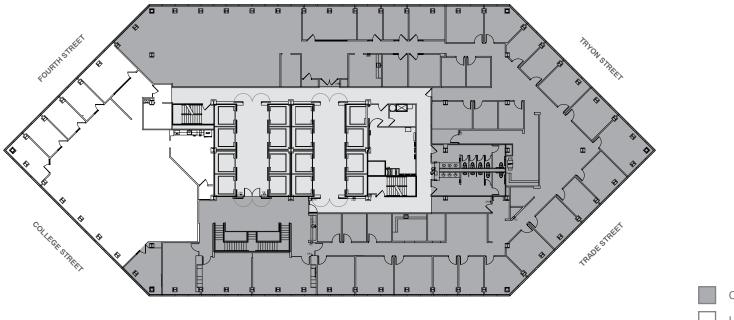

# **ONE**SOUTH

TRADE & TRYON

SPEC SUITE 2320 | 5,189 RSF

OCCUPIED UNOCCUPIED CORE