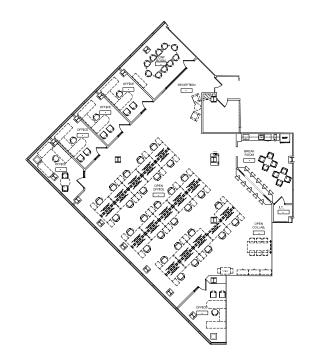

#### TRADE & TRYON

SPEC SUITE 2320 | 5,189 RSF

# **ONE**SOUTH

TRADE & TRYON

SPEC SUITE 2320 | 5,189 RSF

OCCUPIED UNOCCUPIED CORE